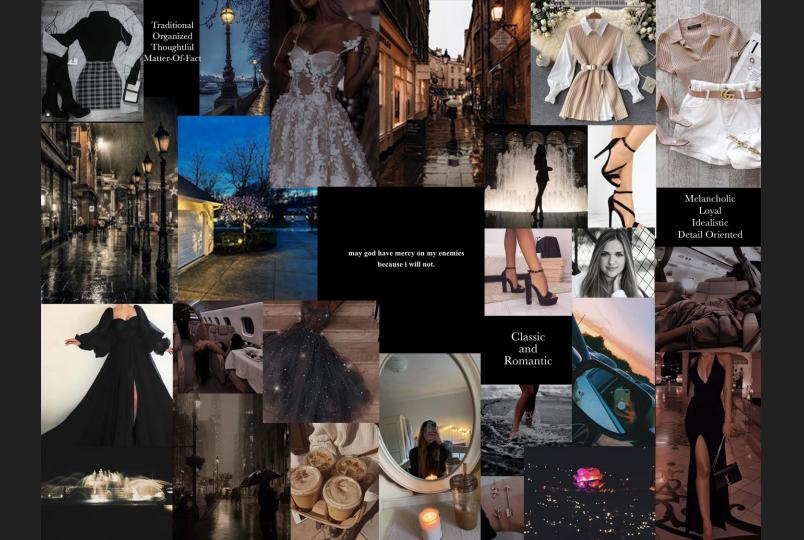

# Samantha Matteucci

Personal Coloring: Neutral and Ivory Body Type: XrW Personality Type: INFJ (Introverted, Intuitive, Feeling, Judging), Classic and Romantic