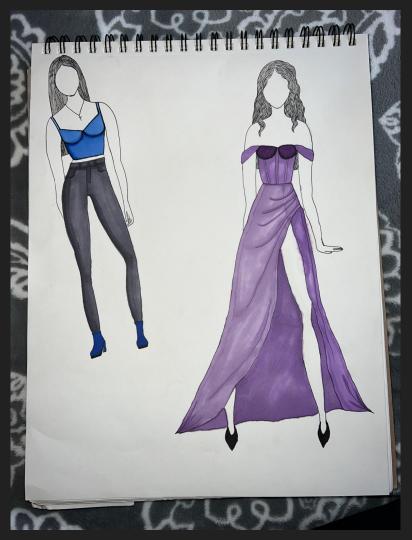

## Materials that would be used

Material that would be used for shirt. Blue Satin.

Gray denim for jeans.

Purple Satin for the dress.

Corset top for dress.

#### **Bullet Points**

- Line: I used <u>vertical lines</u> to express <u>formal, traditional, pride, confident, and elegant qualities</u> in these designs. I used high waists in both designs as well to <u>elongate</u> the body. I feel as though doing this adds to the romantic and classic feel of the designs. The elegance relates to the romantic part and the traditional qualities to the classic.
- Unity: In both designs I imagined a type of satin. Blue satin on the top and a light purple satin on the dress. This <u>unity between the designs makes it organized</u> which is a quality of the classic cluster. Another point of unity is in the top of the dress and the shirt. Both are corset like. I feel as though this detail leads to the romantic part of the designs because a quality of the romantic clusters is detail oriented.
- Color: The colors I used were light purple/lavender, light blue, and grey. I feel as though these colors are very traditional. These colors I feel would be classic but the value of them are romantic. I also kept with <u>cool colors</u> for both designs. The dress is <u>monochromatic</u> with different shades of purple.
- Texture: The smooth texture of the satin is very <u>formal, cool, and soothing</u>. I feel as though satin has very romantic qualities.
- Emphasis: There is emphasis in the blue top, corset top and leg slit in the dress. The blue top has emphasis in <u>contrast for color</u>. The dress has <u>emphasis with skin</u>. The emphasis on the leg and corset in the dress is a detail that adds to the romantic aspect.